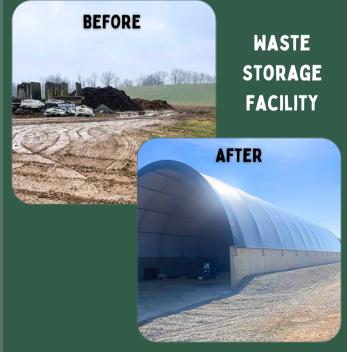

## **ELIGIBLE PRACTICES**

••••

Animal Mortality Facility
Animal Walkway
Barnyard Stabilization
Forest & Grass Buffer
Grassed Waterway
Heavy Use Area Protection
Pasture Management
Stream Crossing
Waste Storage Facility

#### **Eligible Practices:**

Animal Mortality Facility
Animal Walkway
Barnyard Stabilization
Grassed Waterway
Heavy Use Area Protection
Pasture Management
Waste Storage Facility

### **COMPLETED PROJECTS**