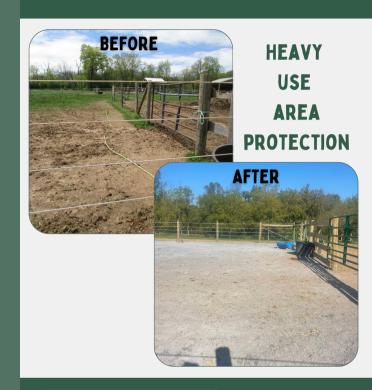

## **ELIGIBLE PRACTICES**

••••

Animal Mortality Facility
Animal Walkway
Barnyard Stabilization
Forest & Grass Buffer
Grassed Waterway
Heavy Use Area Protection
Pasture Management
Stream Crossing
Waste Storage Facility

#### **Eligible Practices:**

Animal Mortality Facility
Animal Walkway
Barnyard Stabilization
Grassed Waterway
Heavy Use Area Protection
Pasture Management
Waste Storage Facility

### **COMPLETED PROJECTS**